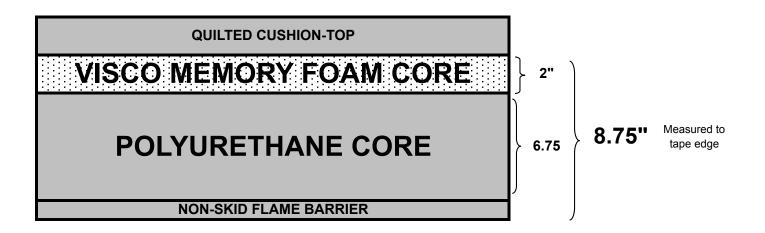

# **VISCO CORE MATTRESS**

### **QUILT TOP**

★ All Flex-a-Bed mattresses come with a plush, multi-layered, quilted cushion-top which is made with hi-density super-soft polyurethane foam and flame resistant polyester fiber.

### **VISCO MEMORY FOAM CORE**

- ★ 2" Visco memory foam core
- ★ 10 ILD (Indent Load Deflection) requires 12 lbs of weight per square foot to compress 25% of loft
- ★ 4 lb density

### POLYURETHANE FOAM CORE

- ★ 6.75" polyurethane foam core
- ★ 32 ILD (Indent Load Deflection) requires 32 lbs of weight per square foot to compress 25% of loft
- ★ 1.8 lb density weighs 1.8 lbs per cubic foot
- ★ The Visco core is laminated to the polyurethane foam to create a solid core

- ★ Every Flex-a-Bed mattress's bottom layer is protected by a non-skid material that prevents the mattress from sliding across the adjustable foundation. This material also provides a flame-resistant barrier.
- ★ Every Flex-a-Bed mattress is made with soft, high-quality circular knit fabric complete with suede border to create an elegant look
- ★ Flex-a-Bed never splices the border or the tape edge of our mattresses