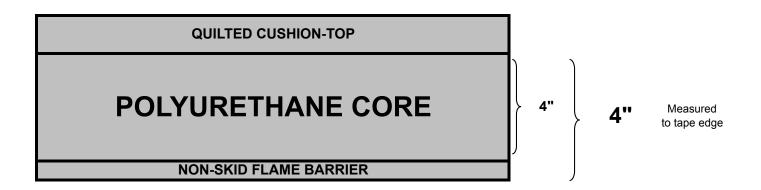

# **LOW PROFILE MATTRESS**

### **QUILT TOP**

★ All Flex-a-Bed mattresses come with a plush, multi-layered, quilted cushion-top which is made with hi-density super-soft polyurethane foam and flame resistant polyester fiber.

### POLYURETHANE FOAM CORE

- \* 4" high-density polyurethane foam core
- ★ 24 ILD (Indent Load Deflection) requires 24 lbs of weight per square foot to compress 25% of loft
- ★ 1.8 lb density weighs 1.8 lbs per cubic foot

- ★ Every Flex-a-Bed mattress's bottom layer is protected by a non-skid material that prevents the mattress from sliding across the adjustable foundation. This material also provides a flame-resistant barrier.
- ★ Every Flex-a-Bed mattress is made with soft, high-quality circular knit fabric complete with suede border to create an elegant look
- ★ Flex-a-Bed never splices the border or the tape edge of our mattresses