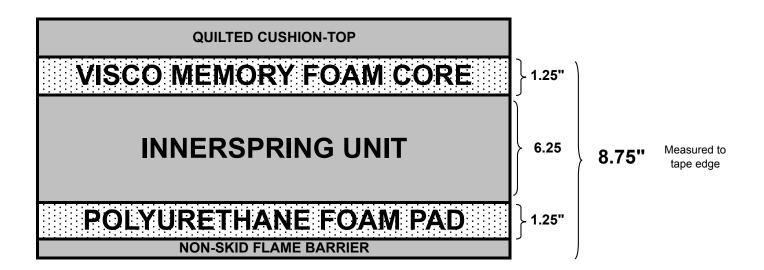

# VISCO COMBO MATTRESS

### **QUILT TOP**

★ All Flex-a-Bed mattresses come with a plush, multi-layered, quilted cushion-top which is made with hi-density super-soft polyurethane foam and flame resistant polyester fiber.

### **VISCO MEMORY FOAM LAYER**

- ★ 1.25" Visco memory foam comfort layer
- ★ 10 ILD (Indent Load Deflection) requires 12 lbs of weight per square foot to compress 25% of loft
- ★ 4 lb density

### INNERSPRING UNIT

- ★ Each Flex-a-Bed combo unit is a 336-coil, 13 guage Bonnell spring unit
- ★ Each coil is 6.25" tall with 5 turns per coil which provides for maximum support and comfort
- ★ Each Flex-a-Bed combo unit is innerbonded, meaning all mattress components are fastened to the innerspring unit. Innerbonding insures durability and superb tailoring throughout the life of the mattress.

- ★ Every Flex-a-Bed mattress's bottom layer is protected by a non-skid material that prevents the mattress from sliding across the adjustable foundation. This material also provides a flame-resistant barrier.
- ★ Every Flex-a-Bed mattress is made with soft, high-quality circular knit fabric complete with suede border to create an elegant look
- ★ Flex-a-Bed never splices the border or the tape edge of our mattresses