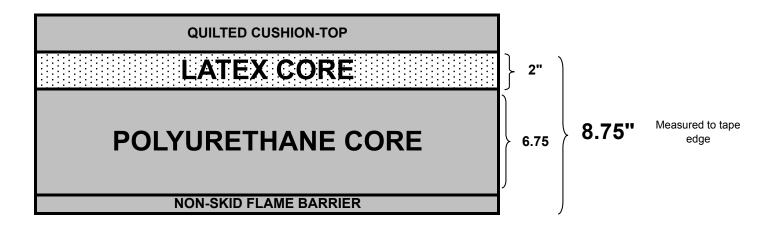

### **LATEX CORE**

### **QUILT TOP**

★ All Flex-a-Bed mattresses come with a plush, multi-layered, quilted cushion-top which is made with hi-density super-soft polyurethane foam and flame resistant polyester fiber.

### LATEX FOAM CORE

- ★ 2" Belgium processed 100% natural rubber latex core
- ★ 32 ILD (Indent Load Deflection) requires 32 lbs of weight per square foot to compress 25% of loft

### POLYURETHANE FOAM CORE

- ★ 6.75" polyurethane foam core
- ★ 32 ILD (Indent Load Deflection) requires 32 lbs of weight per square foot to compress 25% of loft
- ★ 1.8 lb density weighs 1.8 lbs per cubic foot
- ★ The latex core is laminated to the polyurethane foam to create a solid core

- ★ Every Flex-a-Bed mattress's bottom layer is protected by a non-skid material that prevents the mattress from sliding across the adjustable foundation. This material also provides a flame-resistant barrier.
- ★ Every Flex-a-Bed mattress is made with soft, high-quality circular knit fabric complete with suede border to create an elegant look
- ★ Flex-a-Bed never splices the border or the tape edge of our mattresses Latex is hypo-allergenic & breathes to keep you warm in the winter and cool in the summer Latex is a naturally derived biodegradable product & more resilent Belgium processed produces a more even latex cell structure. Bacteria, mildew & mold cannot live in latex.