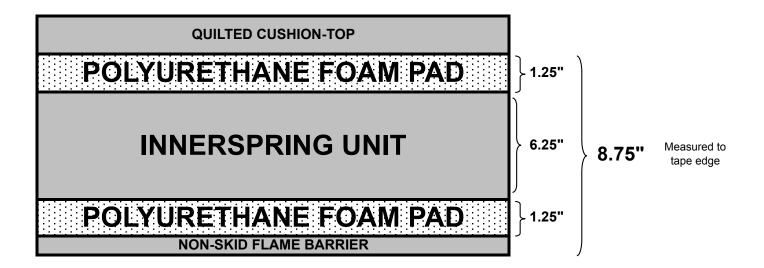

### INNERSPRING MATTRESS - PREMIER

### **QUILT TOP**

★ All Flex-a-Bed mattresses come with a plush, multi-layered, quilted cushion-top which is made with hi-density super-soft polyurethane foam and flame resistant polyester fiber.

### **POLYURETHANE FOAM PAD**

- ★ High-density comfort-layer constructed of 1.5 lb density polyurethane foam pad. 1.5 density means that the foam weighs 1.5 lbs per cubic foot.
- ★ Innerspring mattresses are available in 3 different firmnesses. The different firmnesses are achieved through the ILD (Indent Load Deflection) of the foam.

| Sc    | oft 13-19 ILD       | *Requires 13-19 lbs of weight per square foot to compress 25% of loft |
|-------|---------------------|-----------------------------------------------------------------------|
| Mediu | <b>ım</b> 32-37 ILD | *Requires 32-37 lbs of weight per square foot to compress 25% of loft |
| Fi    | rm 50-60 ILD        | *Requires 50-60 lbs of weight per square foot to compress 25% of loft |

### **INNERSPRING UNIT**

- ★ Each Flex-a-Bed innerspring unit is a 336-coil, 13 guage Bonnell spring unit
- ★ Each coil is 6.25" tall with 5 turns per coil which provides for maximum support and comfort
- ★ Each Flex-a-Bed innerspring unit is innerbonded, meaning all mattress components are fastened to the innerspring unit. Innerbonding insures durability and superb tailoring throughout the life of the mattress.

- ★ Every Flex-a-Bed mattress's bottom layer is protected by a non-skid material that prevents the mattress from sliding across the adjustable foundation. This material also provides a flame-resistant barrier.
- ★ Every Flex-a-Bed mattress is made with soft, high-quality circular knit fabric complete with suede border to create an elegant look
- ★ Flex-a-Bed never splices the border or the tape edge of our mattresses