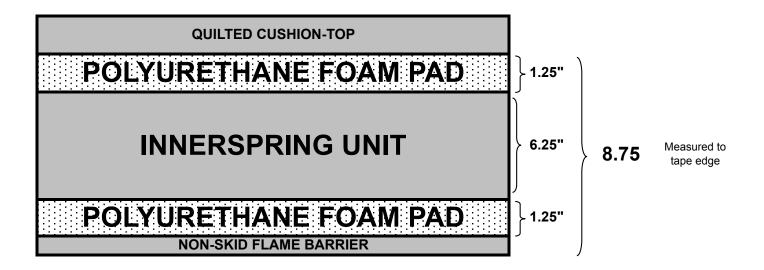

### INNERSPRING MATTRESS - VALUE FLEX

### **QUILT TOP**

★ All Flex-a-Bed mattresses come with a plush, multi-layered, quilted cushion-top which is made with hi-density super-soft polyurethane foam and flame resistant polyester fiber.

### POLYURETHANE FOAM PAD

- ★ High-density comfort-layer constructed of 1.5 lb density polyurethane foam pad. 1.5 density means that the foam weighs 1.5 lbs per cubic foot.
- ★ Innerspring mattresses are available in 3 different firmnesses. The different firmnesses are achieved through the ILD (Indent Load Deflection) of the foam.

| <b>Soft</b> 13-19 ILD | *Requires 13-19 lbs of weight per square foot to compress 25% of loft |
|-----------------------|-----------------------------------------------------------------------|
| Medium 32-37 ILD      | *Requires 32-37 lbs of weight per square foot to compress 25% of loft |
| <b>Firm</b> 50-60 ILD | *Requires 50-60 lbs of weight per square foot to compress 25% of loft |

### **INNERSPRING UNIT**

- ★ Each Flex-a-Bed innerspring unit is a 336-coil, 13 guage Bonnell spring unit
- ★ Each coil is 6.25" tall with 5 turns per coil which provides for maximum support and comfort
- ★ Each Flex-a-Bed innerspring unit is innerbonded, meaning all mattress components are fastened to the innerspring unit. Innerbonding insures durability and superb tailoring throughout the life of the mattress.

- ★ Every Flex-a-Bed mattress's bottom layer is protected by a non-skid material that prevents the mattress from sliding across the adjustable foundation. This material also provides a flame-resistant barrier.
- ★ Every Flex-a-Bed mattress is made with soft, high-quality circular knit fabric complete with suede border to create an elegant look
- ★ Flex-a-Bed never splices the border or the tape edge of our mattresses